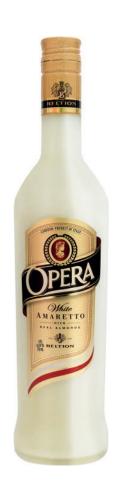

### LIQUEURS & SYROPS

| OPERA BELTION                 | 70 cl |
|-------------------------------|-------|
| RED BITTER BELTION            | 70 cl |
| ANICE FORTE BELTION           | 70 cl |
| SAMBUCA BELTION               | 70 cl |
| TRIPLE SEC CHATEAU            | 70 cl |
| CHOCOLATE EXCELLENT           | 70 cl |
| COFFEBAR EXCELLENT LIQ. CAFFE | 70 cl |
| CLASSICI ALCHERMES            | 70 cl |
| CLASSICI MARASCHINO           | 70 cl |
| APERETIVO REDAP               | 70 cl |
| LATTE DI MANDORLA             | 70 cl |
|                               |       |