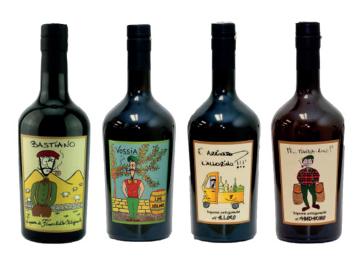

Paesano comes from the belly of Sicily and its five characteristic fruits: pistachio, pomegranate, prickly pear, artichoke and lemon.

Paesano was born from a dream: to bring the authenticity of the Sicilian tradition to the whole world.

### **INFUSION & LIQUEURS**

| POMEGRANATE LIQUEUR                      | 0,50 L |
|------------------------------------------|--------|
| <ul><li>PISTACHIO LIQUEUR</li></ul>      | 0,50 L |
| <ul> <li>ARTICHOKE LIQUEUR</li> </ul>    | 0,50 L |
| <ul> <li>PRICKLY PEAR LIQUEUR</li> </ul> | 0,50 L |
| ■ POMEGRANATE JUICE                      | 20 Cl  |

No dyes - No preservatives - Seasonal production.

Amarisiciliani was born from the desire to amaze combining ancient gastronomic traditions to innovative insights related to the Sicilian territory.

### **INFUSION & LIQUEURS**

| E' ARRIVAT | O L'ALLORINO  | FOGLIE DI | ALLORO SIC  | LIANO        | 0,70 L |
|------------|---------------|-----------|-------------|--------------|--------|
| MI MANDA   | RINO          | BUCCE DI  | MANDARINO   | DI CIACULLI  | 0,70 L |
| TURIDDU    |               | BUCCE DI  | LIMONE      |              | 0,70 L |
| VOSSIA - L | IME SICILIANO | BUCCE DI  | LIME        |              | 0,70 L |
| PASSIONAO  |               | MARACUJA  | A, ZENZERO, | MENTA E LIME | 0,70 L |