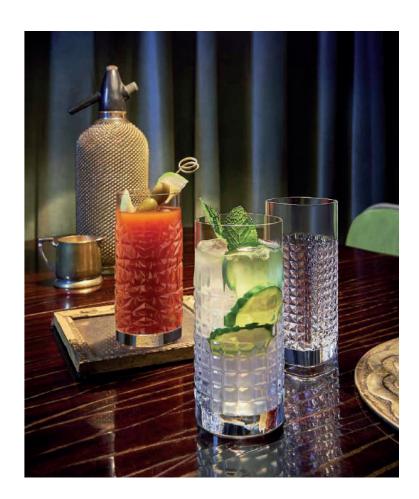

### **ADVANCED GLASS TREATMENTS**

PERMANENT ANTI-ABRASION TREATMENT ON THE GLASS' STEMS. THIS PROCESS, ORIGINAL AND PATENTED, HARDENS THE GLASS SURFACE IMPROVING ITS RESISTANCE TO ABRASIONS, WHICH ARE RESPONSIBLE FOR THE FRAGILITY OF THE STEMS DURING DAILY USAGE. IT INCREASES THE STEMS RESISTANCE TO BREAKAGES BY 140% PERMANENTLY. THIS COATING PROCESS IS THE BEST IN THE MARKET AS IT GUARANTEES THE STEMS RESISTANCE TO BREAKAGES EVEN AFTER MULTIPLE INDUSTRIAL WASHING CYCLES.

### **INNOVATIVE GLASS MATERIAL**

- INNOVATIVE GLASS MATERIAL
- HIGH-TECH CRYSTAL GLASS
- ULTRA CLEAR, TOTALLY TRANSPARENT AND SPARKLING
- STRONG: HIGH RESISTANCE TO BREAKAGE
- NO ALTERATION IN TRANSPARENCY AND BRILLIANCE OVER 4000 INDUSTRIAL WASHING CYCLES
- SOUND AMPLIFIER
- ECO-FRIENDLY

The Bars is a brand name of World Group S.r.L. and in a few years has been recognized internationally as one of the most skilled company in the branch of professional TABLETOP accessories.

The collection of The Bars is made of variety of products planned, studied and developed with and for professional bartenders.