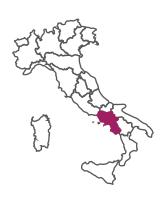

# VILLA SANDI, CULTURAL HERITAGE OF THE TREVISAN LAND

Villa Sandi is a successful example of that special bond that exists between art and agriculture that has characterized the Venetian scenery in the past. It is located between the DOCG area of Prosecco of Valdobbiadene and the DOC area of the Montello and Colli Asolani wines. The Villa is a Palladian-style masterpiece dating back to 1622.

A sparkling jewel protected by the hills of the Marca Trevigiana, Villa Sandi is a Palladian style masterpiece dating back to 1622, and it is also the main office of the company.

The Villa rises from a fertile countryside in which fields and farms, nowadays as well as in the past, pay homage to the local history. A vibrant stage in which nature and architecture live in total harmony together; place of delight and headquarters, the complex of Villa Sandi is an enchanting estate where man and environment are in perfect symbiosis.