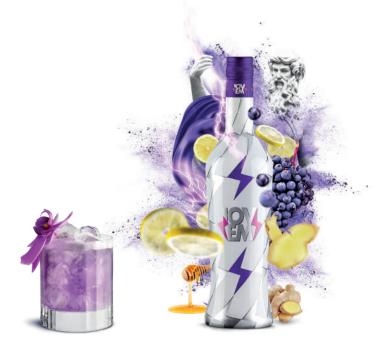

# **IOVEM**

0,75 L

A UNIQUE AND INNOVATIVE PRODUCT CONSISTING OF FOUR MAIN INGREDIENTS: HONEY BRINGS THE SWEET PART.

GRAPE, WHOSE NATURAL PIGMENT OF THE SKIN ALLOWS IOVEM TO HAVE ITS PURPLE COLOR.

GINGER GIVES SPICINESS AND PARTICULARITY.

LEMON IS THE INGREDIENT THAT GIVES FRAGRANCE AND FRESHNESS.