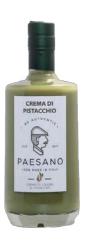

Paesano comes from the belly of Sicily and its five characteristic fruits: pistachio, pomegranate, prickly pear, artichoke and lemon.

Paesano was born from a dream: to bring the authenticity of the Sicilian tradition to the whole world.

### **INFUSION & LIQUEURS**

| POMEGRANATE LIQUEUR                      | 0,50 L |
|------------------------------------------|--------|
| <ul><li>PISTACHIO LIQUEUR</li></ul>      | 0,50 L |
| <ul> <li>ARTICHOKE LIQUEUR</li> </ul>    | 0,50 L |
| <ul> <li>PRICKLY PEAR LIQUEUR</li> </ul> | 0,50 L |
| ■ POMEGRANATE JUICE                      | 20 Cl  |