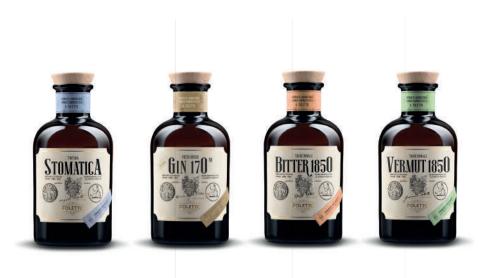

### **DISTILLATE**

| GIN 170           | 0,50 L |
|-------------------|--------|
| BITTER 1850       | 0,50 L |
| VERMUT 1850       | 0,50 L |
| AMARO PROBITO     | 0,50 L |
| TINTURA STOMATICA | 0,50 L |