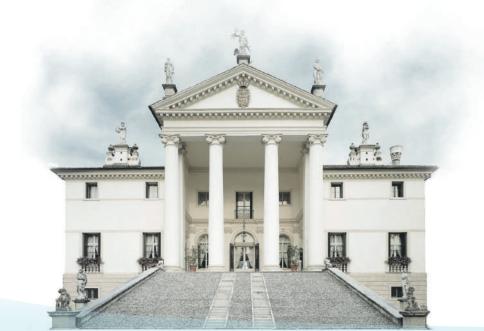

# VILLA SANDI, CULTURAL HERITAGE OF THE TREVISAN LAND

Villa Sandi is a successful example of that special bond that exists between art and agriculture that has characterized the Venetian scenery in the past. It is located between the DOCG area of Prosecco of Valdobbiadene and the DOC area of the Montello and Colli Asolani wines. The Villa is a Palladian-style masterpiece dating back to 1622.

A sparkling jewel protected by the hills of the Marca Trevigiana, Villa Sandi is a Palladian style masterpiece dating back to 1622, and it is also the main office of the company.

The Villa rises from a fertile countryside in which fields and farms, nowadays as well as in the past, pay homage to the local history. A vibrant stage in which nature and architecture live in total harmony together; place of delight and headquarters, the complex of Villa Sandi is an enchanting estate where man and environment are in perfect symbiosis.