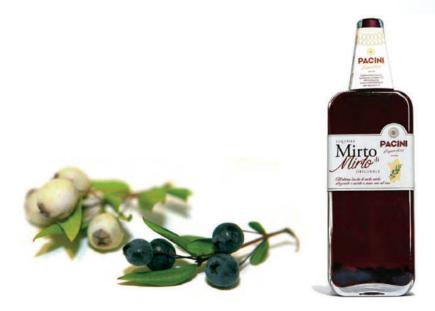

#### **SARDINIA**

Pacini Distillery was born in Sardinia in 1944.

It all began during the Second World War, when Bruno Olinto Pacini started his adventure in the world of liqueurs.

Since then, three generations have succeeded each other, continuing to produce liqueurs in respect of traditions and with the same passion. Their remarkable aromatic qualities are what give life to a truly unique flavour.

| <ul> <li>MIRTO DI BACCHE ROSSE</li> </ul>   | 0,70 L |
|---------------------------------------------|--------|
| <ul> <li>MIRTO DI BACCHE BIANCHE</li> </ul> | 0,70 L |
| <ul><li>MIRTO ROSSO</li></ul>               | 0,70 L |
| <ul> <li>MIRTO BIANCO</li> </ul>            | 0,70 L |