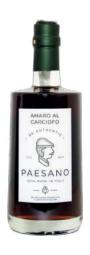

Paesano comes from the belly of Sicily and its five characteristic fruits: pistachio, pomegranate, prickly pear, artichoke and lemon.

Paesano was born from a dream: to bring the authenticity of the Sicilian tradition to the whole world.

### **INFUSION & LIQUEURS**

| POMEGRANATE LIQUEUR                      | 0,50 L |
|------------------------------------------|--------|
| <ul><li>PISTACHIO LIQUEUR</li></ul>      | 0,50 L |
| <ul> <li>ARTICHOKE LIQUEUR</li> </ul>    | 0,50 L |
| <ul> <li>PRICKLY PEAR LIQUEUR</li> </ul> | 0,50 L |
| ■ POMEGRANATE JUICE                      | 20 Cl  |