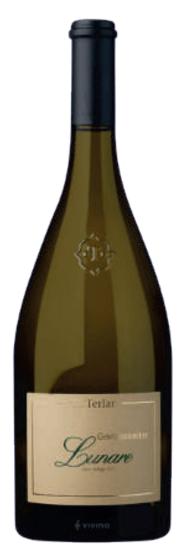

### **RED OF MONTALCINO**

| 2018                  | 0,75 L |
|-----------------------|--------|
| LAMO I.G.T.           | 0,75 L |
| ACQUAVITE DI BRUNELLO | 0,50 L |

Wine has a soul. It needs love, care and also a few small secrets. One of the secrets at Cantina Terlano is the wine Archive, an extensive collection including more than 90 vintages. About 13 meters undeground, it contains some 100,000 wines of every vintage from 1955 to the present plus a few that are even older.

### SELECTION Red wines

| QUARZ          | SAUVIGNON BLANC           | 2013 1,50 L 2 bottles |
|----------------|---------------------------|-----------------------|
|                |                           | 2014 1,50 L 2 bottles |
| MONTICOL       |                           | 2015 1,50 L 2 bottles |
|                | PINOT NOIR RESERVA MAGNUM | 2018 0,75 L           |
| SIEBENEICH     | MERLOT RISERVA            | 2018 1,50 L           |
| GRIES          | LARGREIN RISERVA          | 2018 0,75 L           |
|                | MAGNUM                    | 2018 0,75 L           |
| TERLANER CUVÉE |                           | 2018 1,50 L           |
|                | MAGNUM                    | 2020 0,75 L           |
|                |                           | 2020 1,50 L           |
| WINKL          |                           | 2020 0,75 L           |
|                |                           | 2020 1,50 L           |
| VORBERG        |                           | 2018 0,75 L           |
|                |                           | 2018 1,50 L           |
| NOVA DOMUS     |                           | 2018 3,00 L           |
|                |                           | 2018 0,75 L           |
|                |                           | 2018 1,50 L           |
| QUARZ          |                           | 2018 3,00 L           |
|                |                           | 2019 0,75 L           |
| LUNARE         |                           | 2019 1,50 L           |

Premium quality wines from the Terlano DOC area. Vinification of the selected grapes in oak barrels and stainless steel casks yields wines with great complexity and longevity.