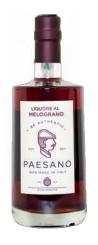

Paesano comes from the belly of Sicily and its five characteristic fruits: pistachio, pomegranate, prickly pear, artichoke and lemon.

Paesano was born from a dream: to bring the authenticity of the Sicilian tradition to the whole world.

### **INFUSION & LIQUEURS**

| POMEGRANATE LIQUEUR                      | 0,50 L |
|------------------------------------------|--------|
| <ul><li>PISTACHIO LIQUEUR</li></ul>      | 0,50 L |
| <ul> <li>ARTICHOKE LIQUEUR</li> </ul>    | 0,50 L |
| <ul> <li>PRICKLY PEAR LIQUEUR</li> </ul> | 0,50 L |
| ■ POMEGRANATE JUICE                      | 20 Cl  |