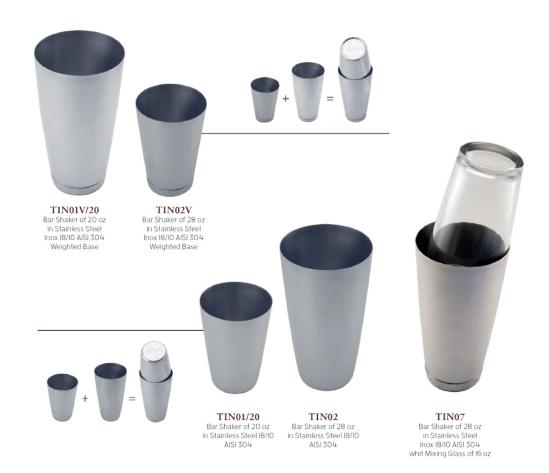

The Bars is a brand name of World Group S.r.L. and in a few years has been recognized internationally as one of the most skilled company in the branch of professional TABLETOP accessories.

The collection of The Bars is made of variety of products planned, studied and developed with and for professional bartenders.

Together with our partners we are always looking for new designed items and new materials to guarantee a constant innovation in the range. Official sponsor and partner of the best championship all over the world The Bars has become the favorite supplier of the most recognized profeshional bartenders.

Evolution and skill is our motto when we plan and develop new items fully made in Italy in our factories.

### THE BARS IS ECO FRIENDLY COMPANY

- RAW MATERIALS
- PRODUCTION PROCESS
- PACKAGING